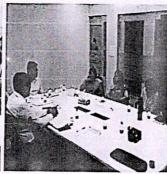

Ref.No. OW.RCOE.54.2019

Date: 01.09.2019

Dear Esteemed Faculty Members,

I hope this message finds you in good health and high spirits.

We would like to inform you about an important meeting regarding the analysis of feedback received on the curriculum from various stakeholders including students, faculty, alumni, and employers. The purpose of this meeting is to review the curriculum and conduct a further mapping of Course Outcomes (CO) to Program Outcomes (PO) to identify any existing gaps.

#### Agenda:

- Feedback Analysis
- ·Curriculum Review
- CO/PO Mapping
- Examination Results

The program will be conducted by Mr. Yigal Banker, IQAC Coordinator.

Date: 06th September, 2019 | Time: 9.00 Am | Venue: Boardroom

Your active participation in this meeting is highly encouraged as your insights and expertise are vital in shaping the academic direction of our institution. Your valued input will contribute significantly towards enhancing the quality of education we provide.

We look forward to a productive and engaging discussion.

Warm regards,

Dr. B.S. Panigrahi,

I/C Principal.

(ENGLISH MEDIUM)

(ENGLISH MEDIUM)

(REG. N.C.1E. Recg. No. 4790.5-6.93/2005. Ded. 27:094-2005. Code. No. APW03447: 23403.